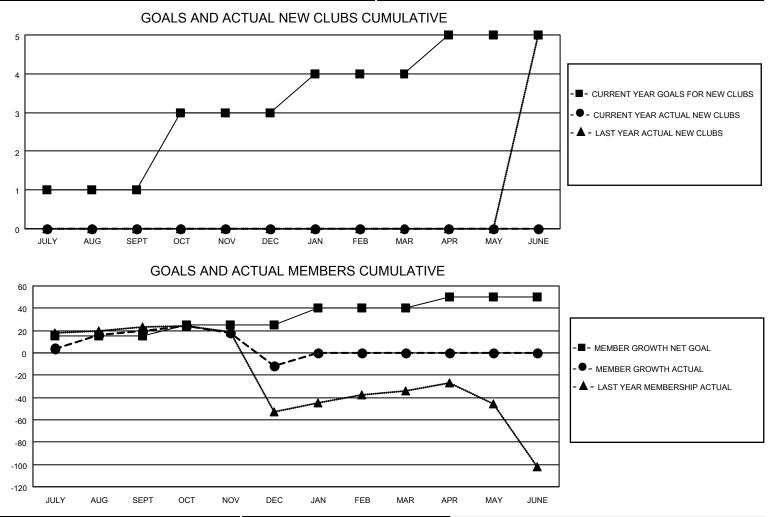

## LOCATION INDIA

District 3231A1

Results as of: 12/31/2022

| Clubs                 |               |           |               | Members               |                        |                         |                                                    |
|-----------------------|---------------|-----------|---------------|-----------------------|------------------------|-------------------------|----------------------------------------------------|
| RESULTS FOR 2022-2023 |               |           |               | RESULTS FOR 2022-2023 |                        |                         |                                                    |
| QUARTER               | NEW CLUB GOAL | NEW CLUBS | DROPPED CLUBS | QUARTER               | BER GROWTH NET<br>GOAL | MEMBER GROWTH<br>ACTUAL | DROPPED<br>MEMBERS ACTUAL<br>(including transfers) |
| JULY/AUG/SEPT         | 1             | 0         | 0             | JULY/AUG/SEPT         | 15                     | 46                      | 18                                                 |
| OCT/NOV/DEC           | 2             | 0         | 0             | OCT/NOV/DEC           | 10                     | 14                      | 42                                                 |
| JAN/FEB/MAR           | 1             | 0         | 0             | JAN/FEB/MAR           | 15                     | 0                       | 0                                                  |
| APR/MAY/JUNE          | 1             | 0         | 0             | APR/MAY/JUNE          | 10                     | 0                       | 0                                                  |